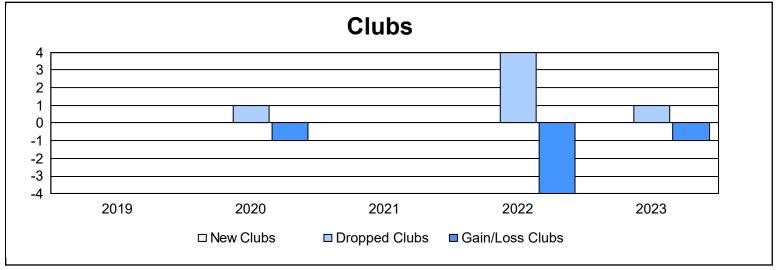

District 14 W As of June 2023 Cumulative

| Year      | New<br>Clubs | Dropped<br>Clubs | Gain/<br>Loss<br>Clubs | New<br>Members | Charter<br>Members | Reinstate<br>Members | Transfer<br>Members | Total<br>Member<br>Added | Total<br>Members<br>Dropped | Gain/<br>Loss<br>Members |
|-----------|--------------|------------------|------------------------|----------------|--------------------|----------------------|---------------------|--------------------------|-----------------------------|--------------------------|
| 2018-2019 | 0            | 0                | 0                      | 35             | 0                  | 4                    | 0                   | 39                       | 55                          | -16                      |
| 2019-2020 | 0            | 1                | -1                     | 41             | 0                  | 1                    | 1                   | 43                       | 62                          | -19                      |
| 2020-2021 | 0            | 0                | 0                      | 41             | 0                  | 0                    | 1                   | 42                       | 59                          | -17                      |
| 2021-2022 | 0            | 4                | -4                     | 48             | 0                  | 1                    | 5                   | 54                       | 92                          | -38                      |
| 2022-2023 | 0            | 1                | -1                     | 42             | 0                  | 1                    | 7                   | 50                       | 71                          | -21                      |
| Average   | 0            | 1                | -1                     | 41             | 0                  | 1                    | 3                   | 46                       | 68                          | -22                      |